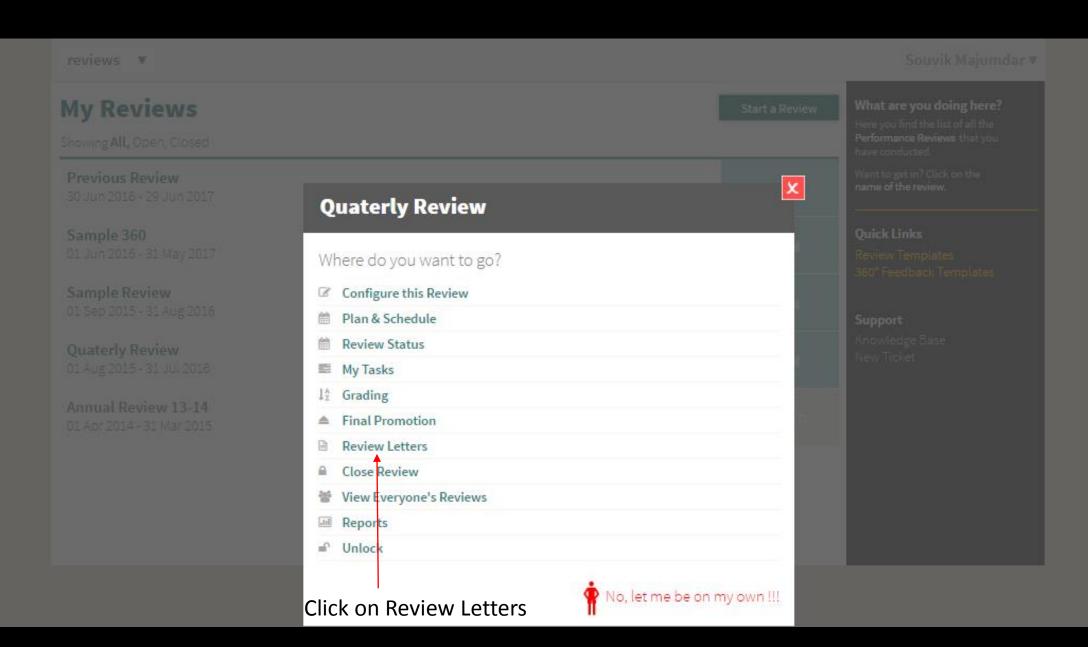

Copyright 2014 @ Grosum All Rights Reserved

Log in to your GroSum Account account. (Only Admin Rights)

| My Reviews                                     | Start a Review | What are you doing here?  Here you find the list of all the                             |
|------------------------------------------------|----------------|-----------------------------------------------------------------------------------------|
| Showing <b>All</b> , Open, Closed              |                | Performance Reviews that you have conducted.                                            |
| Previous Review 30 Jun 2016 - 29 Jun 2017      | OPEN           | Want to get in? Click on the name of the review.                                        |
| <b>Sample 360</b><br>01 Jun 2016 - 31 May 2017 | OPEN           | Quick Links Review Templates 360° Feedback Templates  Support Knowledge Base New Ticket |
| <b>Sample Review</b> 01 Sep 2015 - 31 Aug 2016 | OPEN           |                                                                                         |
| Quaterly Review 01 Aug 2015 - \$1 Jul 2016     | OPEN           |                                                                                         |
| Annual Review 13-14 01 Apr 2014 - 31 Mar 2015  |                |                                                                                         |
|                                                |                |                                                                                         |
| Click on any Review.                           |                |                                                                                         |