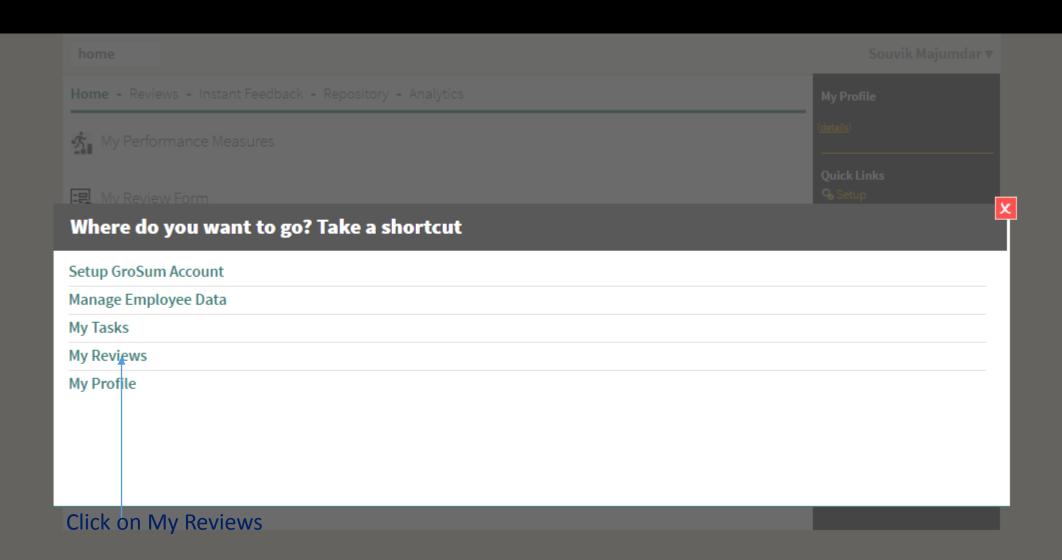

Copyright 2014 @ Grosum All Rights Reserved

Log in to your GroSum Account account. (Only Admin Rights)

| My Reviews                                     | Start a Review | What are you doing here?  Here you find the list of all the                             |
|------------------------------------------------|----------------|-----------------------------------------------------------------------------------------|
| Showing <b>All</b> , Open, Closed              |                | Performance Reviews that you have conducted.                                            |
| Previous Review 30 Jun 2016 - 29 Jun 2017      | OPEN           | Want to get in? Click on the name of the review.                                        |
| <b>Sample 360</b><br>01 Jun 2016 - 31 May 2017 | OPEN           | Quick Links Review Templates 360° Feedback Templates  Support Knowledge Base New Ticket |
| <b>Sample Review</b> 01 Sep 2015 - 31 Aug 2016 | OPEN           |                                                                                         |
| Quaterly Review 01 Aug 2015 - \$1 Jul 2016     | OPEN           |                                                                                         |
| Annual Review 13-14 01 Apr 2014 - 31 Mar 2015  |                |                                                                                         |
|                                                |                |                                                                                         |
| Click on any Review.                           |                |                                                                                         |