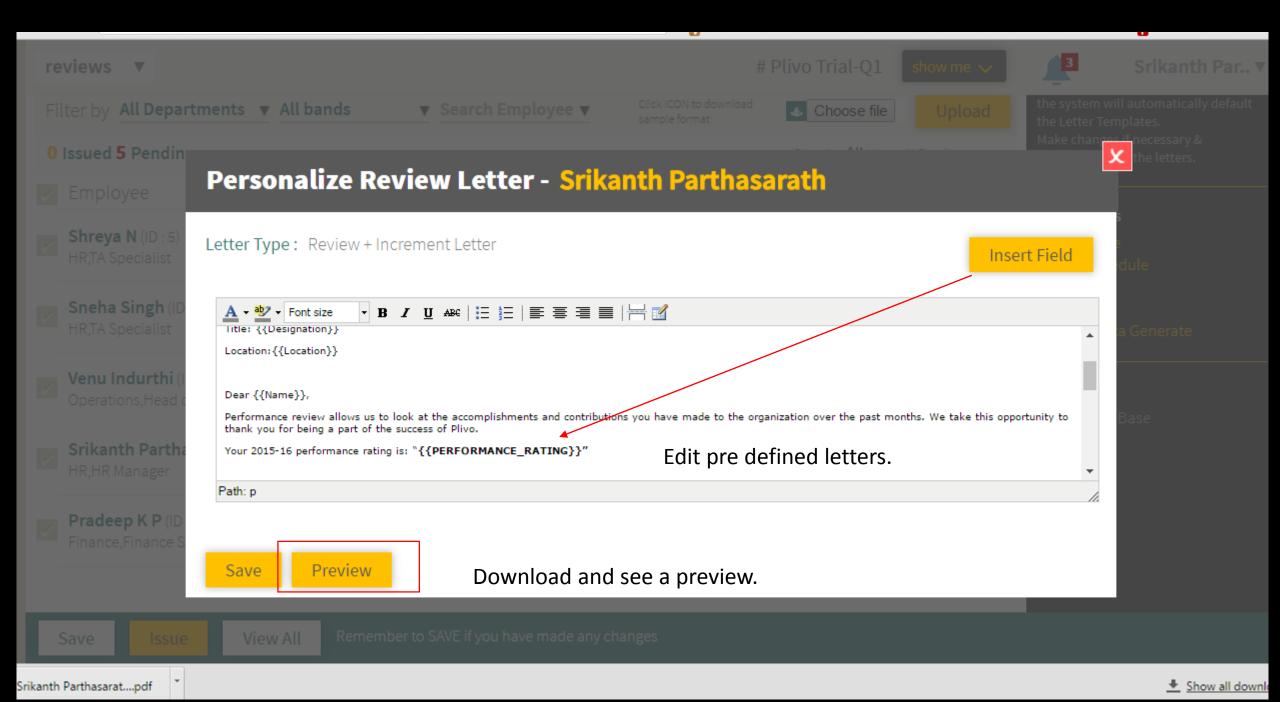

Date: 1st April 2016

Srikanth

Employee ID: 3

Title: HR Manager Location:Bengaluru

Dear Srikanth

Performance review allows us to look at the accomplishments and contributions you have made to the organization over the past months. We take this opportunity to thank you for being a part of the success of Plivo.

Your 2015-16 performance rating is: "86.75"