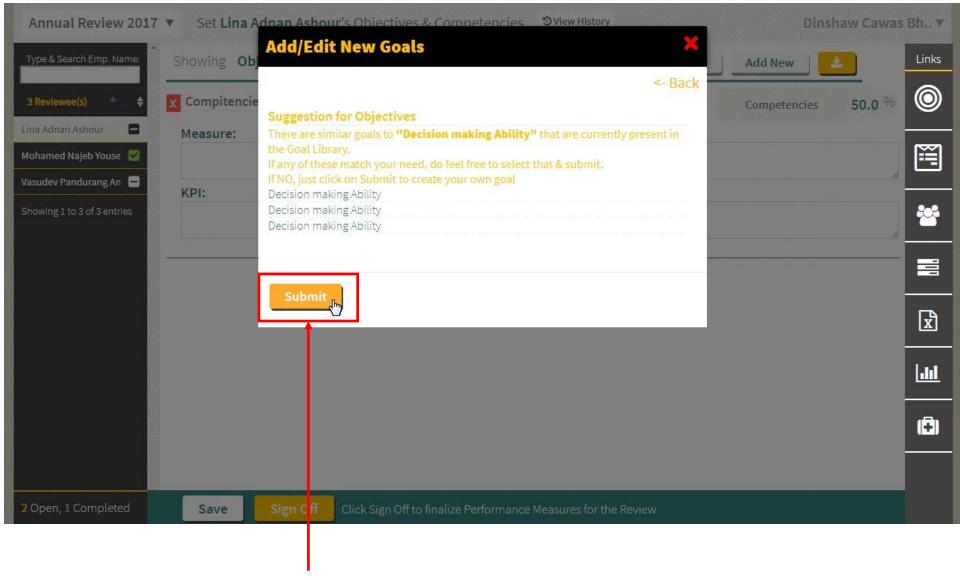

- 14. Appraiser can add the goal & if there is a similar goal present in the library, the tool provides auto suggestions to select one of those rather than create a new goal.
- 15. If Appraiser selects a suggestion, then that goal is added for the employee & shown on the screen after the screen is refreshed.
- 16. If Appraiser chooses to create a new goal, then the goal is created and also added for the employee & shown on the screen after the screen is refreshed. Further this goal can be edited to make further changes by the employee.