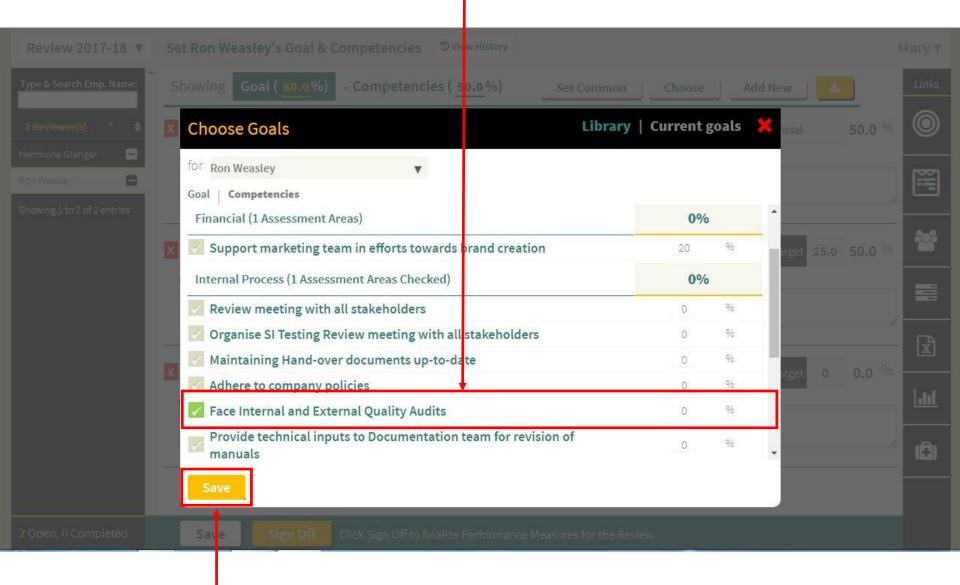

- 8. The screen refreshes and shows the goals with changes updated.
- 9. The Appraiser can choose to select another goal from the library by clicking on CHOOSE. A window automatically opens and shows a list of goals that employee can choose from.

#### **Click on Choose**