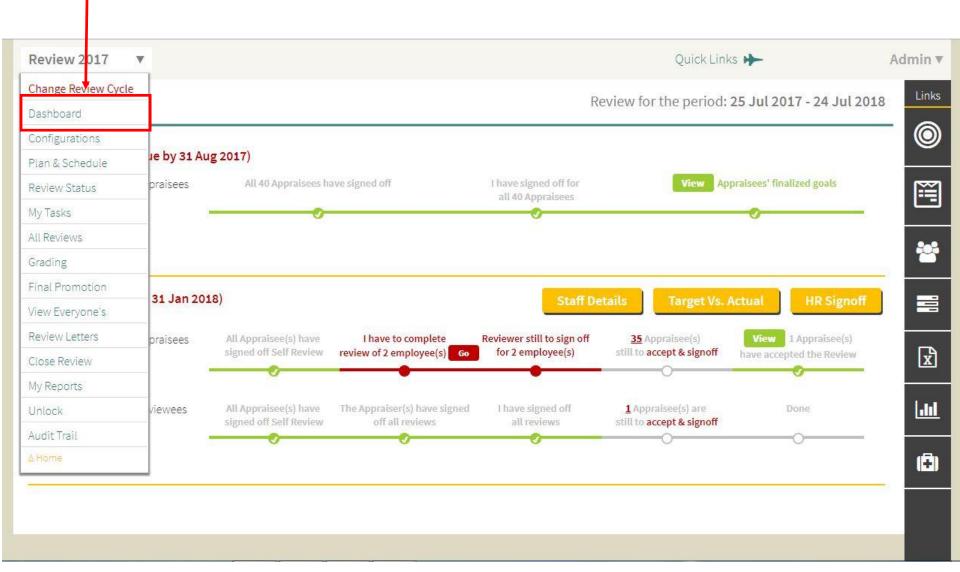

### Go to Dashboard

- 3. Under Appraisal, Appraiser sees a red link I have to complete review of reviewees GO
- 4. Appraiser clicks the link to start appraisal of employee

| Review 2017                                                        | ×               |                                                 |                                                  |                                                 | Quick Linl                                          | ks 🌪                                            | Admin 🔻 |
|--------------------------------------------------------------------|-----------------|-------------------------------------------------|--------------------------------------------------|-------------------------------------------------|-----------------------------------------------------|-------------------------------------------------|---------|
| Dashboard                                                          |                 |                                                 |                                                  |                                                 | Review for the period:                              | 25 Jul 2017 - 24 Jul 2018                       |         |
| Goal Setting                                                       | S (Due by 31 Au | ıg 2017)                                        |                                                  |                                                 |                                                     |                                                 | 0       |
|                                                                    | Appraisees      | All 40 Appraisees ha                            | ave signed off                                   | I have signed off for<br>all 40 Appraisees      | <b>View</b> Ap                                      | praisees' finalized goals                       |         |
|                                                                    |                 | v                                               |                                                  | · ·                                             |                                                     |                                                 | 꺌       |
| Appraisal (Du                                                      | ie by 31 Jan 20 | 18)                                             |                                                  | Staff D                                         | Details Target Vs.                                  | Actual HR Signoff                               |         |
| <b>我我我我</b><br><b>我我我</b><br><b>我我</b> 我<br><b>我</b> 我<br><b>我</b> | Appraisees      | All Appraisee(s) have signed off Self Review    | I have to complete<br>review of 2 employee(s) Go | Reviewer still to sign off<br>for 2 employee(s) | 35 Appraisee(s)<br>still to accept & signoff        | View 1 Appraisee(s)<br>have accepted the Review | x       |
| AMMMW                                                              | Reviewees       | All Appraisee(s) have<br>signed off Self Review | The Appra ser(s) have signed<br>off all reviews  | I have signed off<br>all reviews                | <b>1</b> Appraisee(s) are still to accept & signoff | Done                                            | Laul    |
|                                                                    |                 |                                                 | 0                                                | 0                                               | 0                                                   | 0                                               | (Ξ)     |
|                                                                    |                 |                                                 |                                                  |                                                 |                                                     |                                                 |         |
|                                                                    |                 |                                                 |                                                  |                                                 |                                                     |                                                 |         |