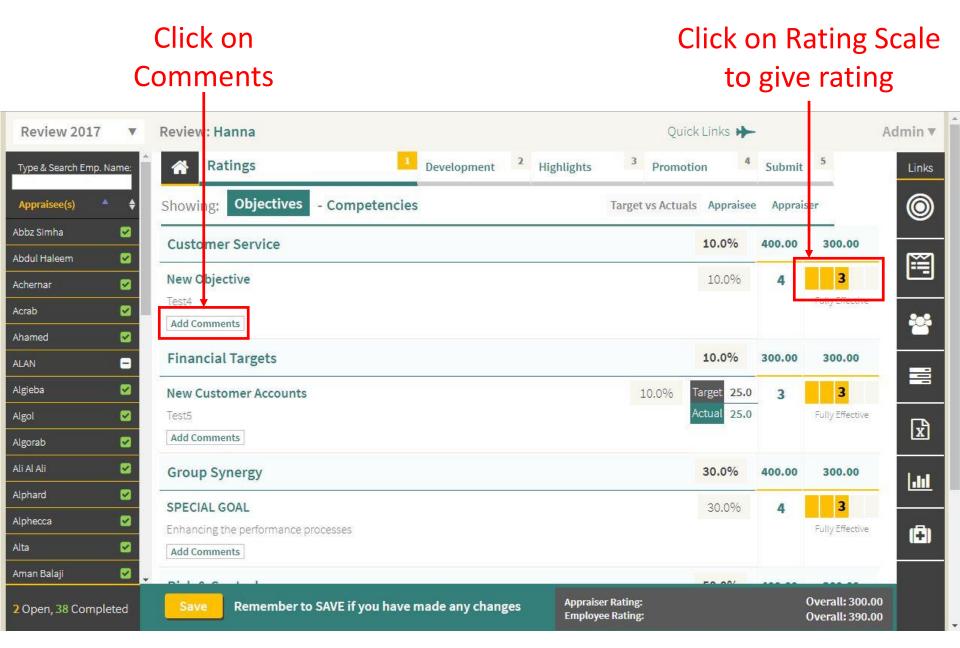

#### Click on Ratings

Select Employee

- 9. In the Ratings section, the appraiser can see the list of objectives and the employee's ratings against each. For each subjective objective, there is a rating scale provided to give rating. The appraiser clicks on a rating from the scale to give rating. He clicks on SAVE the screen refreshes and the appraiser can see the rating is given.
- 10. For measurable goals, the appraiser can update the actual performance against the set target. Based on the actuals, the system automatically determines a rating.
- 11. If the appraiser wants to add comments, he can click on ADD COMMENTS

- 12. In the ADD COMMENTS, the appraiser can see what details the employee has added and he also can add comments, accomplishments etc & click on SAVE. The details are successfully saved.
- 13. Next, the appraiser can provide inputs on the development & the other sections.