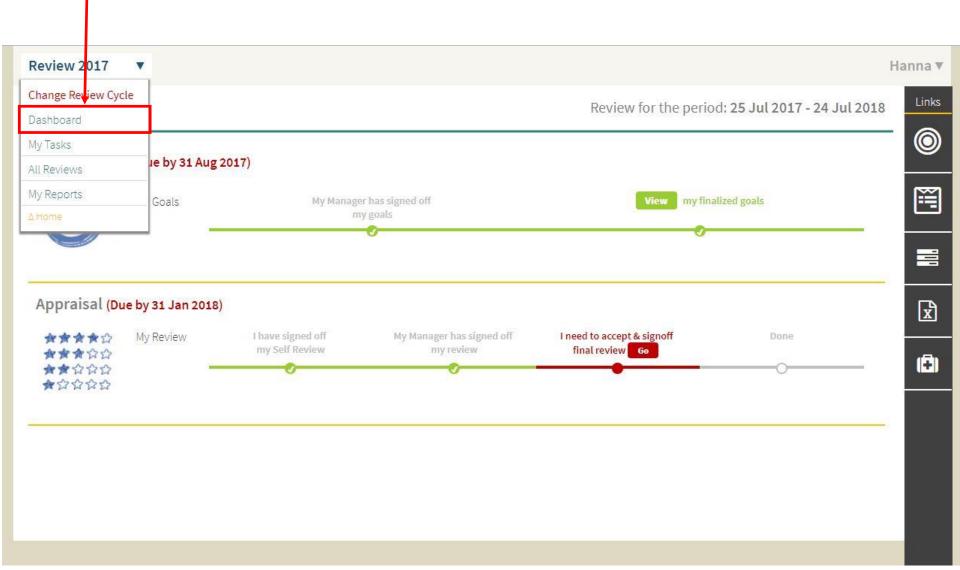

## Go to Dashboard

- 3. Under Appraisal, Employee sees a red link I need to accept & signoff Review GO
- 4. Employee clicks the link to start acceptance of review

| Review 2017                         | T                      |                                     |                                        |                                                     |                                             | Hanna 🔻 |
|-------------------------------------|------------------------|-------------------------------------|----------------------------------------|-----------------------------------------------------|---------------------------------------------|---------|
| Dashboard                           |                        |                                     |                                        | Review for th                                       | ne period: <b>25 Jul 2017 - 24 Jul 2018</b> |         |
| Goal Setting                        | S (Due by 31 Aug 2017) | )                                   |                                        |                                                     |                                             | 0       |
| C                                   | My Goals               | My Manager h<br>my g                | nas signed off<br>goals                | View                                                | my finalized goals                          |         |
|                                     |                        |                                     |                                        |                                                     | Ŭ.                                          |         |
| Appraisal (Du                       | ie by 31 Jan 2018)     |                                     |                                        |                                                     | _                                           | x       |
| ★★★★☆<br>★★★☆☆☆<br>★★☆☆☆☆<br>★☆☆☆☆☆ | My Review              | I have signed off<br>my Self Review | My Manager has signed off<br>my review | I need to accept & signof<br>final review <b>Go</b> | f Done                                      | (Ĉ)     |
|                                     |                        |                                     |                                        |                                                     |                                             | 8       |
|                                     |                        |                                     |                                        |                                                     |                                             |         |
|                                     |                        |                                     |                                        |                                                     |                                             |         |
|                                     |                        |                                     |                                        |                                                     |                                             | _       |
|                                     |                        |                                     | (                                      | Clicks the li                                       | nk to                                       |         |
|                                     |                        |                                     | S                                      | tart accept                                         | ance                                        |         |